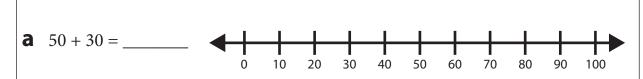

## Practice on the Line to One Hundred page 1 of 2

Solve each problem. Show your work on the number lines.

Write an equation to match each number line.

3 Add.