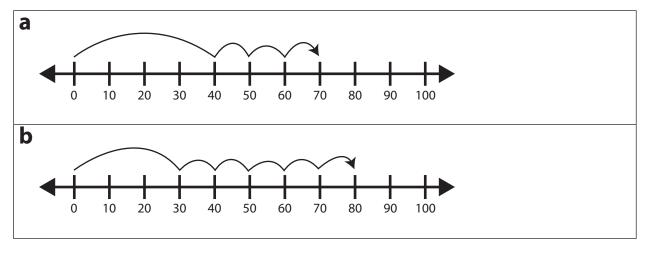

# Practice on the Line page 1 of 2

Solve each problem. Show your work on the number lines.

Write an equation to match each number line.

a

b

3 Add.

(continued on next page)