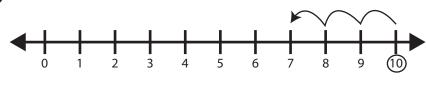

## **Practice on the Line** page 2 of 2

Solve each problem. Show your work on the number lines.

Write an equation to match each number line.

a

b

Subtract.

| DATE

### | DATE