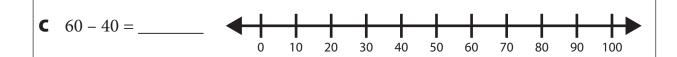

## **Practice on the Line to One Hundred** page 2 of 2

Solve each problem. Show your work on the number lines.

Write an equation to match each number line.

Subtract.