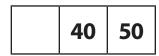

# Fives & Tens on the Line page 1 of 2

Fill in the missing numbers on the number lines below.

- Fill in the blanks to answer the questions.
  - a What comes after 30 if you count by 10s?

(continued on next page)

## Fives & Tens on the Line page 2 of 2

**b** What number is 10 less than 40?

**C** When you count by 10s, what comes before 20? What comes after 50?

|--|

**d** What comes after 90 when you count by 10s?

**e** When you count by 10s, what number comes before 110? What number comes after 110?