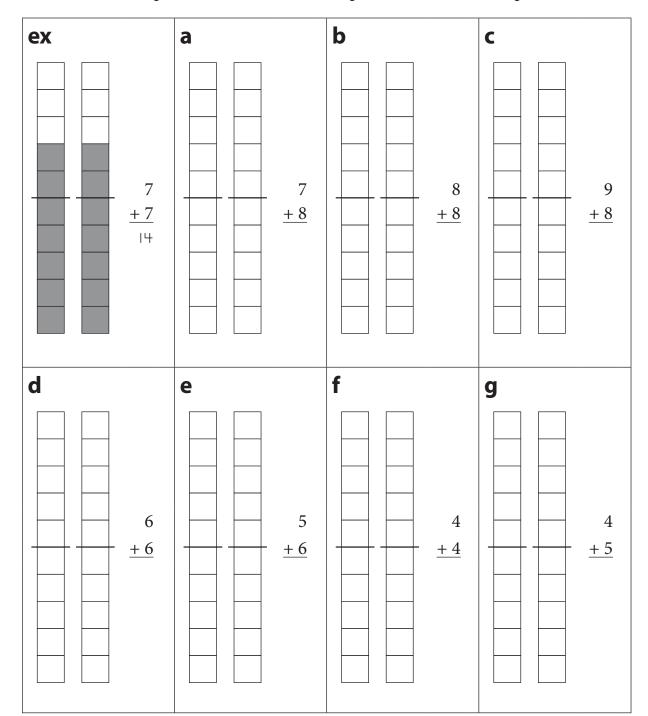

# **Doubles & Doubles Plus or Minus One** page 1 of 2

1 Color the ten-strips to match each addition problem. Solve each equation.