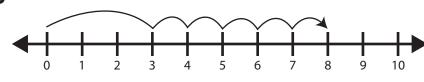

## **Practice on the Line** page 2 of 2

Solve each problem. Show your work on the number lines.

Write an equation to match each number line.

a

b

Subtract.

| DATE