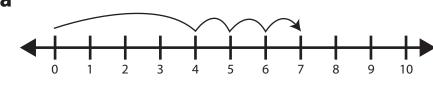

## **Practice on the Line** page 2 of 2

Solve each problem. Show your work on the number lines.

Write an equation to match each number line.

a

b

Subtract.

| DATE