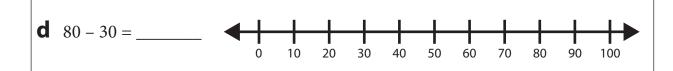

## **Practice on the Line to One Hundred** page 2 of 2

Solve each problem. Show your work on the number lines.

Write an equation to match each number line.

Subtract.