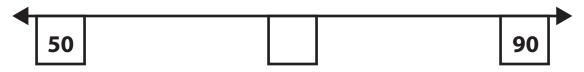

| 85 | 90 |  | 100 |  | 110 | 115 | 120 |  |
|----|----|--|-----|--|-----|-----|-----|--|
|----|----|--|-----|--|-----|-----|-----|--|

**3 CHALLENGE** Fill in the missing number on the number line below. Explain your answer.

**a** Here is why I wrote \_\_\_\_\_ in the empty box:

**NAME** | DATE