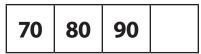

## Fives & Tens on the Line page 2 of 2

**b** What number is 10 less than 40?

**C** When you count by 10s, what comes before 20? What comes after 50?

|--|

**d** What comes after 90 when you count by 10s?

**e** When you count by 10s, what number comes before 110? What number comes after 110?

| 70   80   90     110 |
|----------------------|
|----------------------|

**f** What numbers come after 10, 20, and 30 when you count by 5s?

**g** What numbers come after 90, 100, and 120 when you count by 5s?