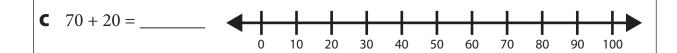

## Practice on the Line to One Hundred page 1 of 2

Solve each problem. Show your work on the number lines.

Write an equation to match each number line.

3 Add.