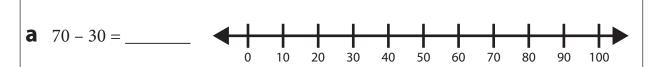

## **Practice on the Line to One Hundred** page 2 of 2

Solve each problem. Show your work on the number lines.

Write an equation to match each number line.

Subtract.