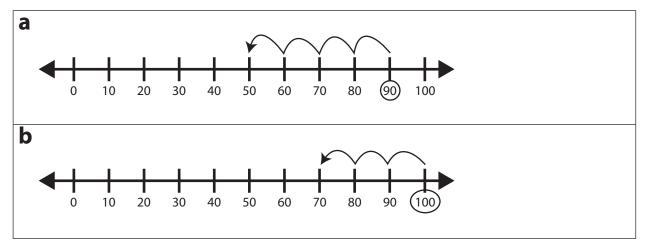

## Practice on the Line to One Hundred page 1 of 2

Solve each problem. Show your work on the number lines.

Write an equation to match each number line.

3 Add.