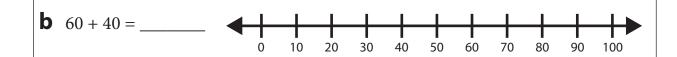

## Practice on the Line to One Hundred page 1 of 2

Solve each problem. Show your work on the number lines.

Write an equation to match each number line.

3 Add.