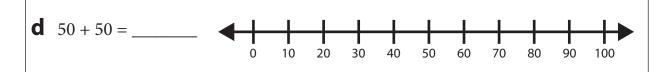

## Practice on the Line to One Hundred page 1 of 2

Solve each problem. Show your work on the number lines.

Write an equation to match each number line.

3 Add.