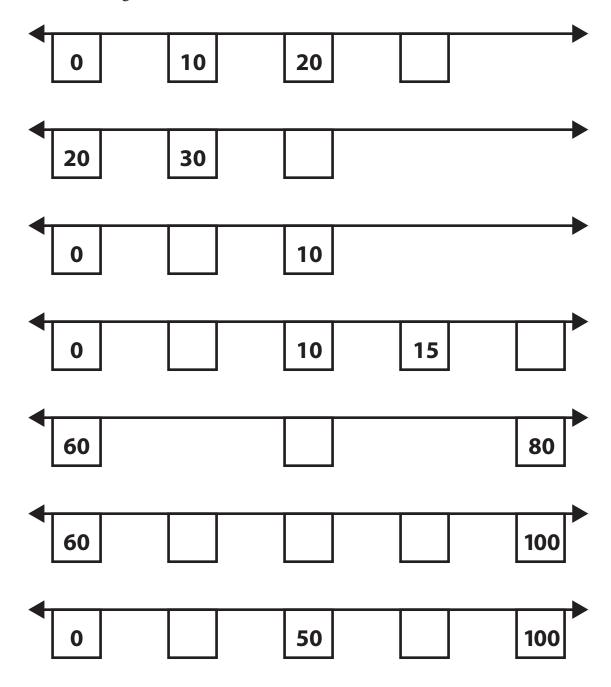

# Fives & Tens on the Line page 1 of 2

Fill in the missing numbers on the number lines below.

- Fill in the blanks to answer the questions.
  - a What comes after 30 if you count by 10s?

(continued on next page)

## Fives & Tens on the Line page 2 of 2

**b** What number is 10 less than 40?

**C** When you count by 10s, what comes before 20? What comes after 50?

|--|

**d** What comes after 90 when you count by 10s?

**e** When you count by 10s, what number comes before 110? What number comes after 110?

| 70   80   90     110 |
|----------------------|
|----------------------|

**f** What numbers come after 10, 20, and 30 when you count by 5s?

**g** What numbers come after 90, 100, and 120 when you count by 5s?

| 85 | 90 |  | 100 |  | 110 | 115 | 120 |  |
|----|----|--|-----|--|-----|-----|-----|--|
|----|----|--|-----|--|-----|-----|-----|--|

**3 CHALLENGE** Fill in the missing number on the number line below. Explain your answer.

**a** Here is why I wrote \_\_\_\_\_ in the empty box:

**NAME** | DATE