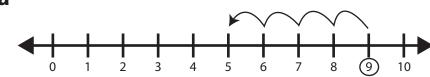

# Practice on the Line page 1 of 2

Solve each problem. Show your work on the number lines.

Write an equation to match each number line.

a

b

3 Add.

(continued on next page)

### | DATE